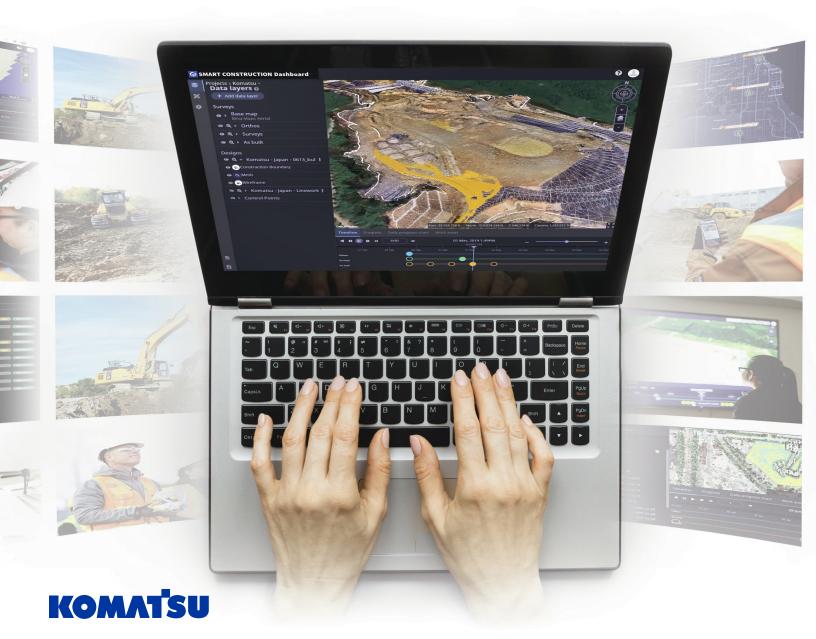

#### Gain greater project clarity

Visualize your job site in 3D with design data, aerial mapping (drone) data and machine as-built data all in one easy-to-integrate location.

#### Visualize your site progress

Watch your site progress with timeline functions, including playback, for the whole site. Investigate more deeply with cross sections and individual measurements.

No matter where you are on your technology journey, our Technology Solutions Experts can help guide and support you.